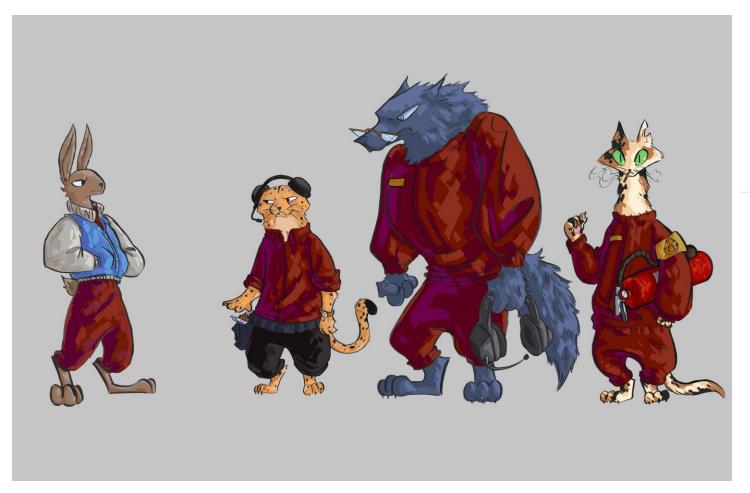

stration.com

wilsonnathalie926@gmail.com





#### **HELLO!**

My name is Nathalie "Nat" Wilson, and I am a senior Illustration major and visual development artist. Hailing from Atlanta, Georgia, I've always been inspired by my six siblings, graffiti, cartoons and most of all, music! With the help of my auditory synesthesia, I'm constantly listening to music to come up with moods, tones, and textures to create stories and solve visual problems in order to inspire others and my fellow creatives to go out, create, and explore their worlds!





## CHARACTER ILLUSTRATIONS



## "THE MONKEY'S PAW" CHARACTER IDEATION











## "THE DEER WOMAN" STORY CONCEPT PROJECT











## "MONSTER FISH" STORY CONCEPT PROJECT











#### "F1 BUT MAKE THEM ANIMALS" ANIMAL PERSONIFICATION PROJECT













## CHARCTER SILHOUETTE CHALLENGE











## ANIMAL WITH ATTITUDE CHALLENGE







#### CHILDREN'S CREATURE CHALLENGE













## ENVIRONMENT ILLUSTRATIONS



## "LILLIES AND SUBMARINES" UNDERWATER PROJECT













## "MONSTER FISH" STORY CONCEPT PROJECT













## "WARLOCK BUNGALOW" PERSONAL PROJECT









## "VILLAGE MARKET" MEZOAMERICAN PROJECT













## "SURF ON BLADE BEACH" PERSONAL PROJECT









# PERSONAL ILLUSTRATIONS



## SOUL EATER FANART









## "DO THIS IN YOUR STYLE" CHALLENGE









## POSTER CHALLENGE











#### 3000 FOLLOWERS CELEBRATION













wilsonnathalie926@gmail.com





nathalieeees\_art