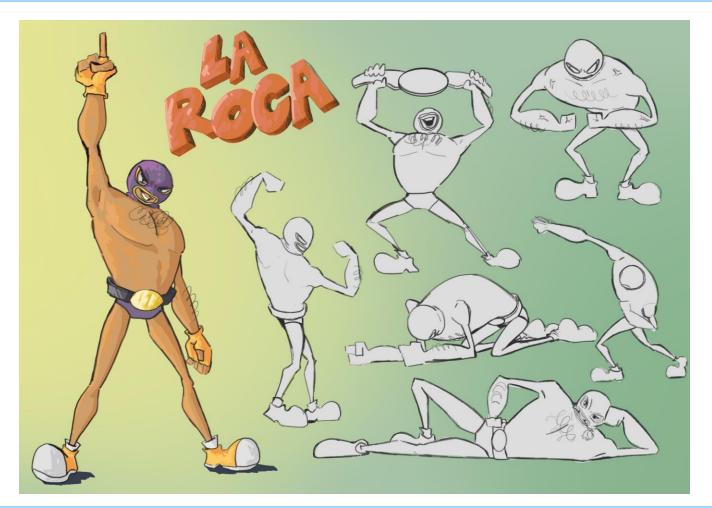

#### **HELLO!**

My name is Nathalie "Nat" Wilson, and I am a senior Illustration major and visual development artist. Hailing from Atlanta, Georgia, I've always been inspired by my six siblings, graffiti, cartoons and most of all, music! With the help of my auditory synesthesia, I'm constantly listening to music to come up with moods, tones, and textures to create stories and solve visual problems in order to inspire others and my fellow creatives to go out, create, and explore their worlds!





## CHARACTER ILLUSTRATIONS



## "THE MONKEY'S PAW" CHARACTER IDEATION











## "THE DEER WOMAN" STORY CONCEPT PROJECT











## "MONSTER FISH" STORY CONCEPT PROJECT











#### "F1 BUT MAKE THEM ANIMALS" ANIMAL PERSONIFICATION PROJECT













## CHARCTER SILHOUETTE CHALLENGE











## ANIMAL WITH ATTITUDE CHALLENGE







#### CHILDREN'S CREATURE CHALLENGE













## ENVIRONMENT ILLUSTRATIONS



## "LILLIES AND SUBMARINES" UNDERWATER PROJECT













## "MONSTER FISH" STORY CONCEPT PROJECT













## "WARLOCK BUNGALOW" PERSONAL PROJECT









## "VILLAGE MARKET" MEZOAMERICAN PROJECT













## "SURF ON BLADE BEACH" PERSONAL PROJECT









# PERSONAL ILLUSTRATIONS



## SOUL EATER FANART









## "DO THIS IN YOUR STYLE" CHALLENGE









## POSTER CHALLENGE











#### 3000 FOLLOWERS CELEBRATION













wilsonnathalie926@gmail.com





nathalieeees\_art