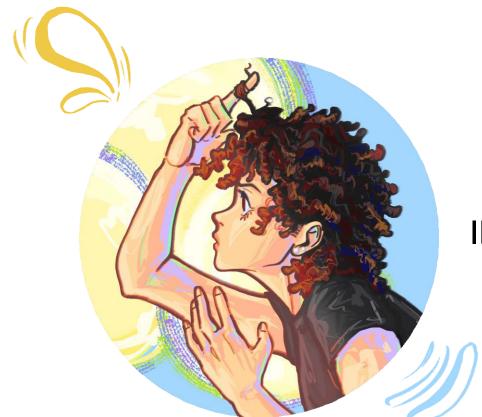

#### **HELLO!**

My name is Nathalie "Nat" Wilson, and I am a senior Illustration major and visual development artist. Hailing from Atlanta, Georgia, I've always been inspired by my six siblings, graffiti, cartoons and most of all, music! With the help of my auditory synesthesia, I'm constantly listening to music to come up with moods, tones, and textures to create stories and solve visual problems in order to inspire others and my fellow creatives to go out, create, and explore their worlds!